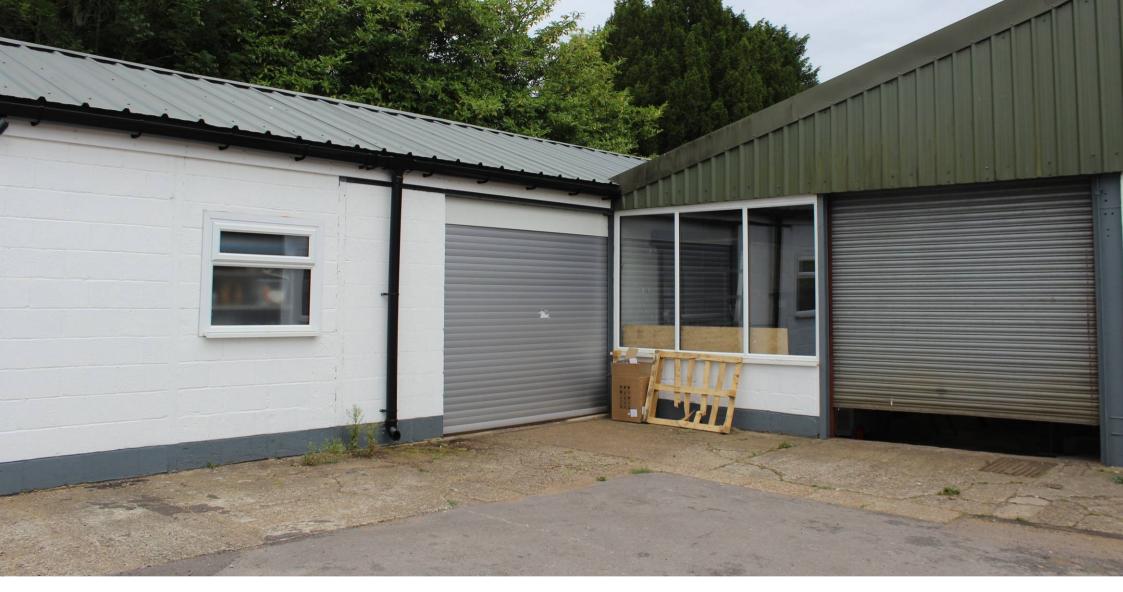

## **Description**

The property has been refurbished in the last couple of years with the installation of a new profiled steel roof. The unit benefits from the following:

- Front Electrically operated shutter loading doors. (3m width x 2.65 m height).
- Rear sliding loading door (2.73m width x 2.39 m height).
- Forecourt parking for one vehicle. Another space could be made available.
- Small office
- Modern LED lighting
- Three phase power supply

#### **Floor Areas**

The unit has the following approximate gross floor areas

|              | Sq m               | Sq ft       |
|--------------|--------------------|-------------|
| Ground floor | 169 m <sup>2</sup> | 1,819 sq ft |