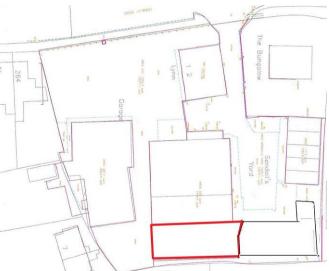

# Location

The property is situated on a small industrial estate just off the Crawley Road. The site is located close to the A264 which benefits from excellent access to the national motorway network via the M23 and M25.

For exact location use the What 3 Words link below: <a href="https://what3words.com/hooks.groups.before">https://what3words.com/hooks.groups.before</a>