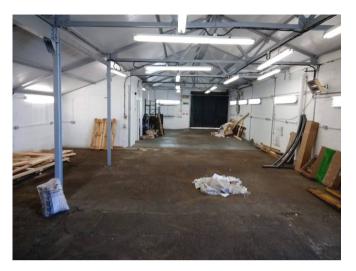

## **Description**

The property has been refurbished in the last couple of years with the installation of a new profiled steel roof. The unit benefits from the following:

- Front Electrically operated shutter loading doors. (3m width x 2.65 m height).
- Rear sliding loading door (2.73m width x 2.39 m height).
- Forecourt parking for one vehicle. Another space could be made available.
- Small office
- Modern LED lighting
- Three phase power supply

#### **Floor Areas**

The unit has the following approximate gross floor areas

|              | Sq m               | Sq ft       |
|--------------|--------------------|-------------|
| Ground floor | 169 m <sup>2</sup> | 1,819 sq ft |